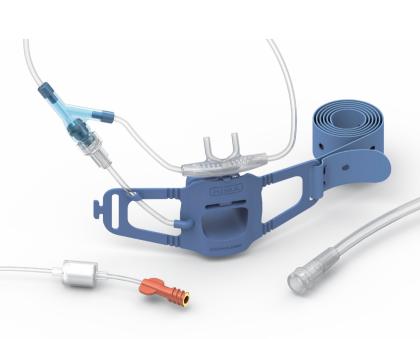

# HIMA<sup>™</sup> Bite Block Sampling Line

# Improve patient safety during upper GI procedures

For some patients who are more sensitive to sedation during upper gastrointestinal procedures. The The HIMA<sup>™</sup> Bite Block Sampling Line enables oral and nasal CO2 sampling and O2 delivery, thereby improving patient safety during upper gastrointestinal procedures.

The HIMA<sup>™</sup> Bite Block Sampling Line is designed to:

- Capture patient ETCO2 data for the monitor
- Provide supplemental oxygen to the patient
- · Improve the operability of endoscopes
- Improve patient comfort
- · Improve the ease of operation

#### » Product Features

- Continuous CO2 monitoring, sampling from oral and nasal (Double nostrils)
- Continuous supplemental O2 delivery to oral and nasal (Double nostrils)
- Designed for an adjustable oral and nasal in length and position
- Tooth pad and Tongue depressor
- A wide range of compatible connectors
- O2 tubing for supplemental oxygen Delivers high flow rates (up to 15 litres per minute)\*
- Standard length tubing (8.2 ft/250 cm)