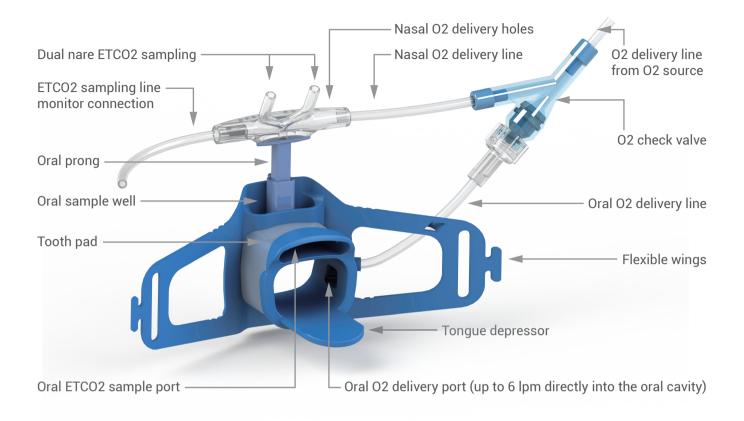

### » ETCO2 sampling and O2 delivery

#### » Product Features

- Continuous CO2 monitoring, sampling from oral and nasal (Double nostrils)
- Continuous supplemental O2 delivery to oral and nasal (Double nostrils)
- Designed for an adjustable oral and nasal in length and position
- Tooth pad and Tongue depressor
- A wide range of compatible connectors
- O2 tubing for supplemental oxygen Delivers high flow rates (up to 15 litres per minute)\*
- Standard length tubing (8.2 ft/250 cm)

The HIMA<sup>™</sup> Bite Block Sampling Line is designed to:

- Capture patient ETCO2 data for the monitor
- Provide supplemental oxygen to the patient
- · Improve the operability of endoscopes
- Improve patient comfort
- · Improve the ease of operation